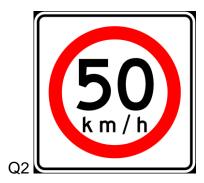

#### TICK THE CORRECT ANSWER

Q1 Egg is an example of \_\_\_\_\_.

- a. Protective food
- b. Energy giving food
- c. Body building food

What does this symbol denote?

- a. No U Turn
- b. Speed limit 50km/hr.
- c. Only 50 vehicles allowed